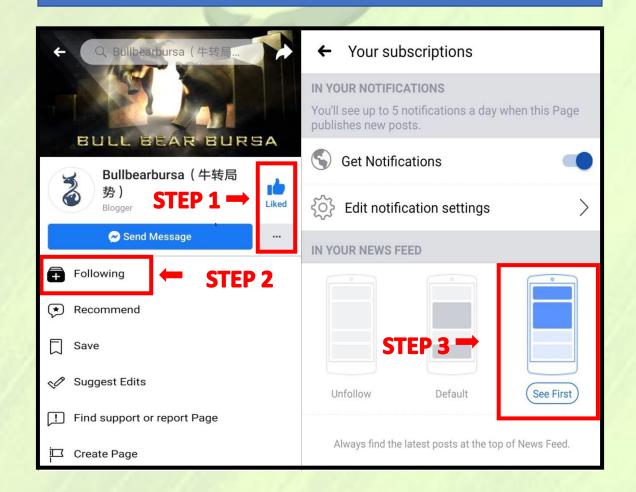

# Like & Follow our Facebook Page! BullBearBursa

Bullbearbursa牛转局势

bullbearbursa\_

www.cn.bullbearbursa.com