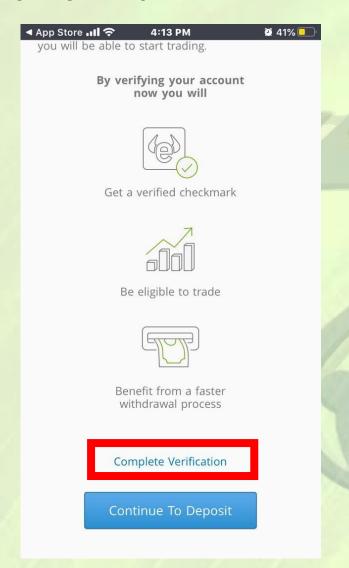

- 11) Please fill in all the relevant information requested in this form.
- **12)** Please fill in accurately as you are registering a trading account with a financial institution.

**13)** For non-US citizen, remember to tick the highlighted statement.

**14)** Kindly select the highlighted statement as the correct statement.

15) Click "Complete verification".