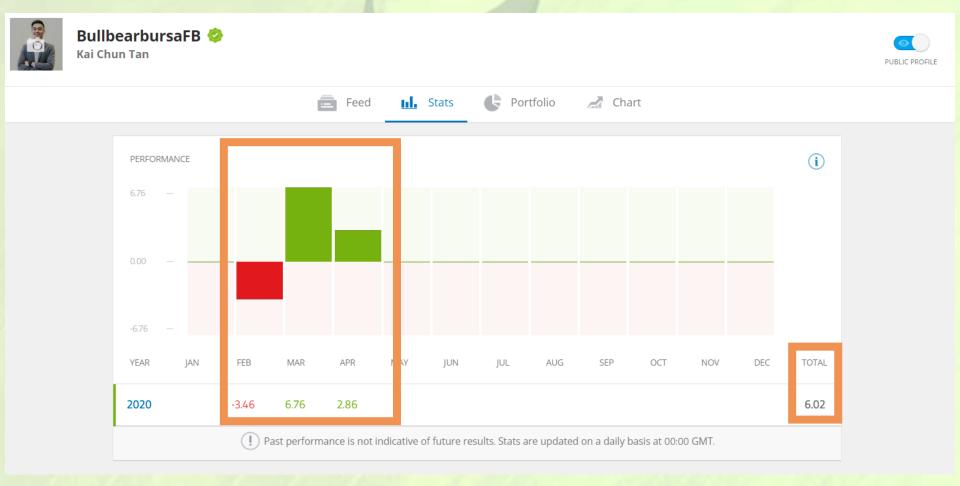

# We are performing well amid market turmoil

We will be focusing on companies with solid fundamentals and bright earnings prospects.

# Examples:

- Electric Vehicles
- Innovative / Al companies
- Exponential growth potential
- Undervalued industry due to cyclical issues