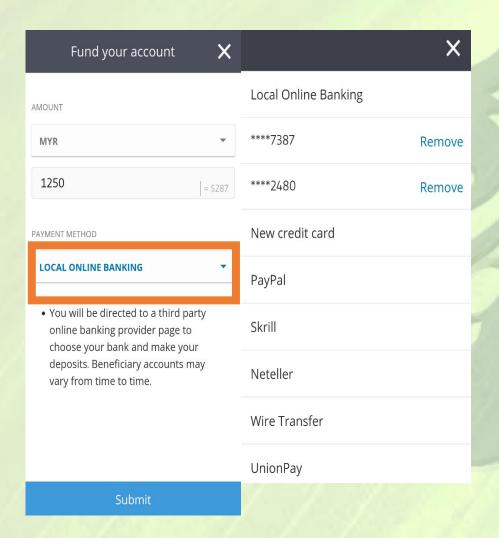

**23)** Select your preferred payment method.

Local online banking > local bank account transfer

New credit card > Debit and Credit Card

### Gentle reminder for you:

eToro is an international platform, third party payment processors are being used to handle all local bank transactions and processes.

Hence, for every successful deposit, you will notice your fund will be transferred to a third-party account.

Fret not! The fund deposited will reflect in your eToro account after it is successfully transferred.

In fact, many international companies are using this method to deal with foreign transactions. So stay cool