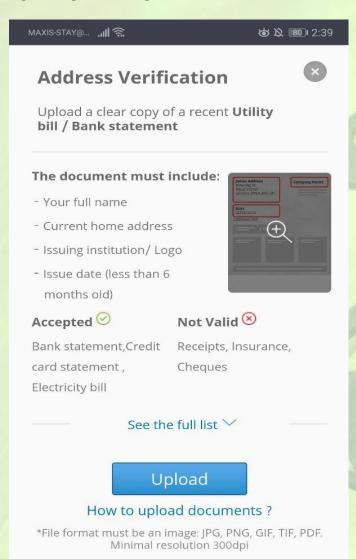

### 2 Documents to be submitted:

- Proof of identity (Passport or IC both sides)
- Proof of Address (Bank statement, Telco bill or Internet bill)

### How to upload documents?

\*File format must be an image: JPG, PNG, GIF, TIF, PDF. Minimal resolution 300dpi

16) You may upload your passport or Identification Card (Front and Back)

**17)** Upload a copy of Utility bill or bank statement for address verification.