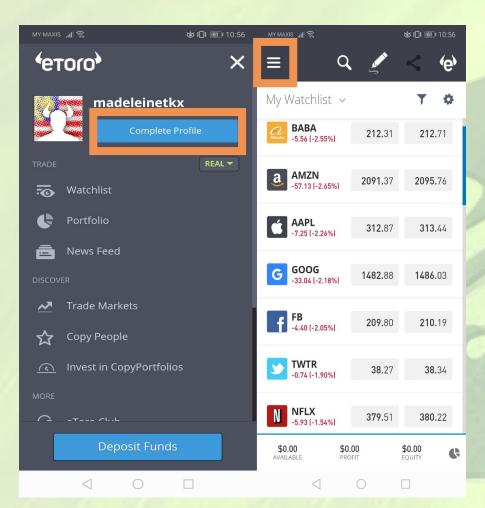

- 7) Proceed to App Store/Play Store to download eToro application.
- **8)** Login with your username and password.

- **9)** You are logged on to the homepage. Tap the symbol.
- 10) Click "Complete Profile".