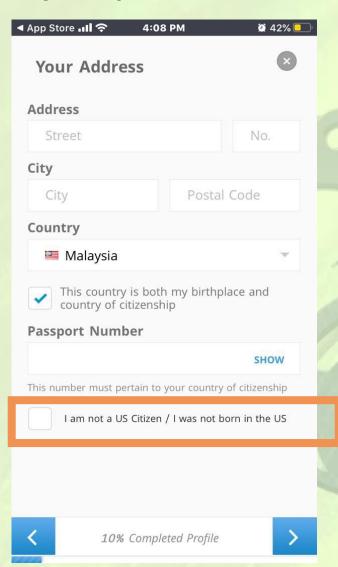

- 11) Please fill in all the relevant information requested in this form.
- **12)** Please fill in accurately as you are registering a trading account with a financial institution.

**13)** For non-US citizen, remember to tick the highlighted statement.