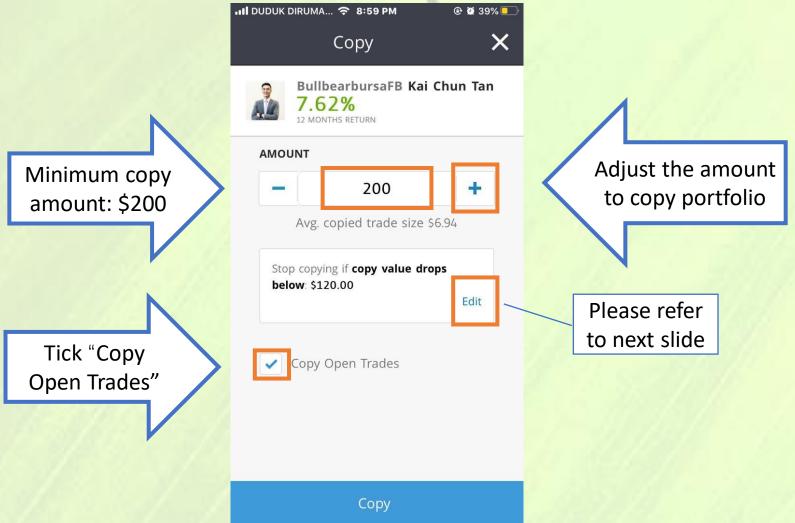

Next, it's time to copy Bullbearbursa!

Remember to switch to 'REAL' if you wish to trade with REAL account instead.

Search:
"BullbearbursaFB"
or "Tan Kai Chun"

# 开设eToro账户指南

Adjust your stop copying level