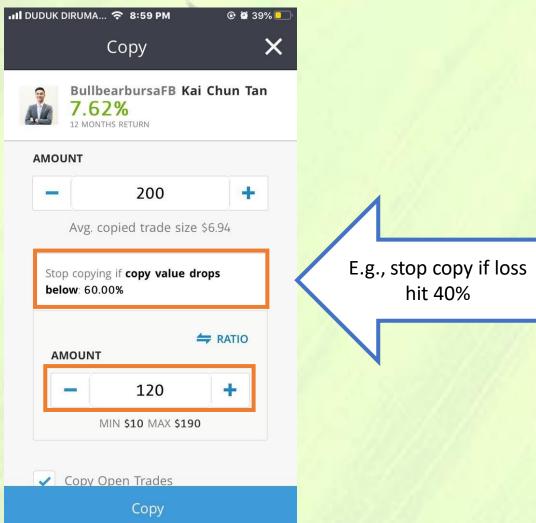

al bank account transfer

New credit card > Debit and Credit Card









### Gentle reminder for you:

eToro is an international platform, third party payment processors are being used to handle all local bank transactions and processes.

Hence, for every successful deposit, you will notice your fund will be transferred to a third-party account.

Fret not! The fund deposited will reflect in your eToro account after it is successfully transferred.

In fact, many international companies are using this method to deal with foreign transactions. So stay cool









Next, it's time to copy Bullbearbursa!

Remember to switch to 'REAL' if you wish to trade with REAL account instead.











Search:
"BullbearbursaFB"
or "Tan Kai Chun"















# 开设eToro账户指南











# 开设eToro账户指南





Adjust your stop copying level





# 开设eToro账户指南



| יון טווטווא ט    | RUMA 🗢 8:59 PM                                  | <b>® ∅</b> 39% □ |  |  |  |  |  |  |
|------------------|-------------------------------------------------|------------------|--|--|--|--|--|--|
| IIII DODOK D     | ROMA \$ 0.39 FM                                 | e <b>m</b> 3976  |  |  |  |  |  |  |
|                  | Сору                                            | ×                |  |  |  |  |  |  |
|                  |                                                 |                  |  |  |  |  |  |  |
|                  | BullbearbursaFB Kai Chu 7.62% 12 MONTHS RETURN  | un Tan           |  |  |  |  |  |  |
| AMOU             | NT                                              |                  |  |  |