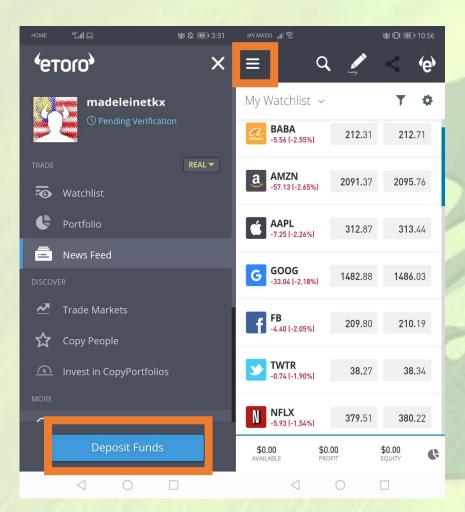

**18)** Kindly insert your tax account number.

**19)** For those who doesn't have the tax account number, *Tick the box to indicate.* 

- 20) Tap the symbol at the homepage.
- 21) Click "Deposit Funds".
- **22)** You are advisable to deposit a minimum \$200USD into your account to fasten the account verification process as eToro can match the bank data and information provided by you to approve your account without manual processing.

**23)** Select your preferred payment method.

Local online banking > local bank account transfer

New credit card > Debit and Credit Card