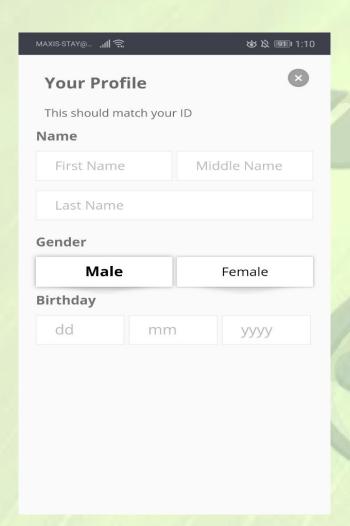

- 11) Please fill in all the relevant information requested in this form.
- **12)** Please fill in accurately as you are registering a trading account with a financial institution.

**13)** For non-US citizen, remember to tick the highlighted statement.