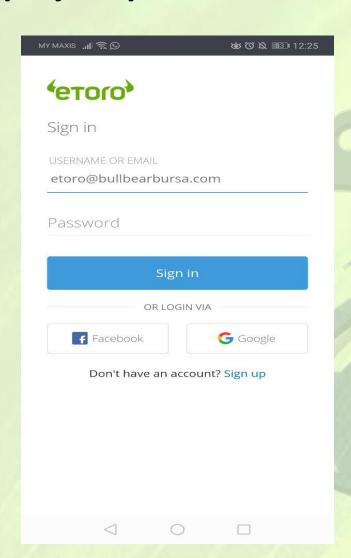

# What is eToro?

Why should you copy us?

How to open a new account on eToro?











Please follow the steps below in order to open a new trading account:

- 1) Click on the link: <a href="https://etoro.tw/34Tvjno">https://etoro.tw/34Tvjno</a>
- 2) Click "Join Now"

Gentle Reminder: eToro has two accounts, virtual account and real account. Virtual account are just for you to practice; only real account involve real money transactions

\*\*All identity verification needs to be completed, and the real account can be used to trade after the deposit is made









- 3) Insert your preferred login credentials.
- **4)** Input your existing phone number (for security OTP code purpose in the future)
- **5)** Accept and acknowledge the terms and conditions.
- 6) "Create Account"









- 7) Proceed to App Store/Play Store to download eToro application.
- **8)** Login with your username and password.









- **9)** You are logged on to the homepage. Tap the symbol.
- 10) Click "Complete Profile".









- 11) Please fill in all the relevant information requested in this form.
- **12)** Please fill in accurately as you are registering a trading account with a financial institution.









**13)** For non-US citizen, remember to tick the highlighted statement.









**14)** Kindly select the highlighted statement as the correct statement.









15) Click "Complete verification".

### 2 Documents to be submitted:

- Proof of identity (Passport or IC both sides)
- Proof of Address (Bank statement, Telco bill or Internet bill)









### **Passport or ID Card*