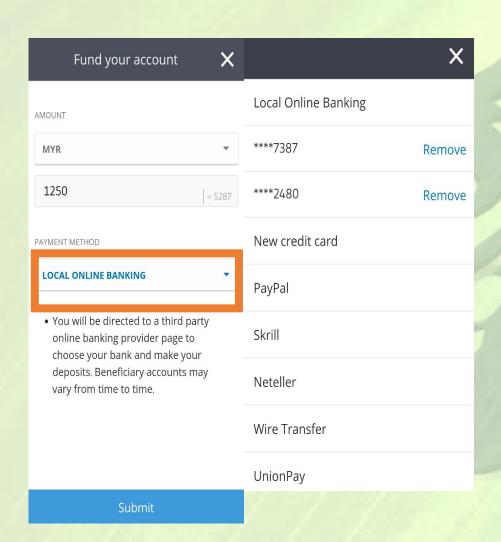

**23)** Select your preferred payment method.

Local online banking > local bank account transfer

New credit card > Debit and Credit Card

### Gentle reminder for you:

eToro is an international platform, third party payment processors are being used to handle all local bank transactions and processes.

Hence, for every successful deposit, you will notice your fund will be transferred to a third-party account.

Fret not! The fund deposited will reflect in your eToro account after it is successfully transferred.

In fact, many international companies are using this method to deal with foreign transactions. So stay cool