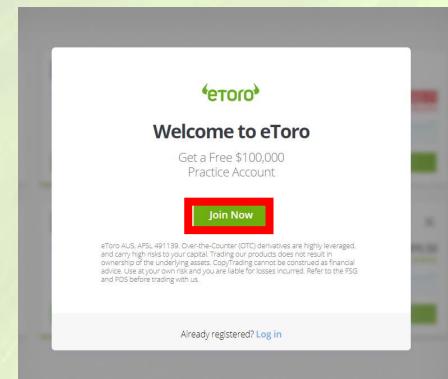

# What is eToro?

Why should you copy us?

How to open a new account on eToro?

Please follow the steps below in order to open a new trading account:

- 1) Click on the link: <a href="https://etoro.tw/34Tvjno">https://etoro.tw/34Tvjno</a>
- 2) Click "Join Now"