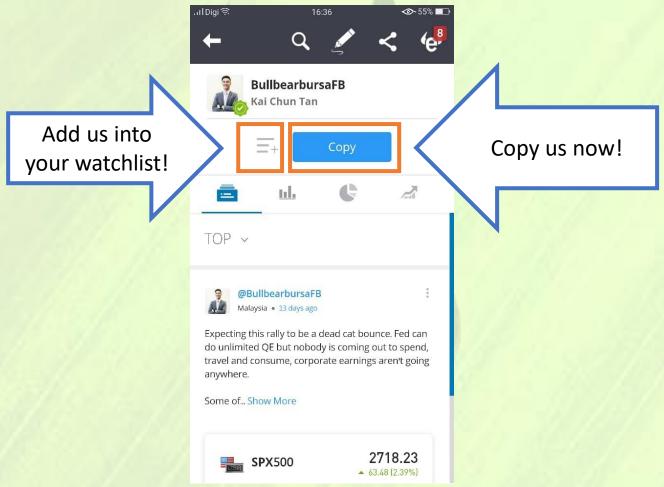

Next, it's time to copy Bullbearbursa!

Remember to switch to 'REAL' if you wish to trade with REAL account instead.

Search:
"BullbearbursaFB"
or "Tan Kai Chun"

Click "Copy" and you're done!